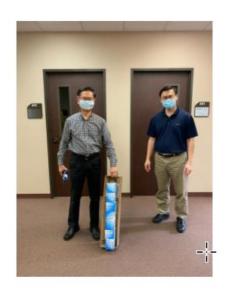

# Masks Donation to Houston Police Office's Union

#### Houston Police Officer's Union

HPOU is one of the largest police unions in the States. It has been providing support for Houston Police Officers since 1945.

It currently serves more than 5000 police officers in the great Houston area.

KCCC was able to donate 2000 face masks to HPOU to help protecting the police officers who are fighting at the frontline to keep the public safe.

"We are in this together, we will be going through this together."

## KCCC Masks Donation

The donation was delivered by KCCC Senior Pastor Tan and received by HPOU president Joe Gamaldi.

On April 22nd and 27th, KCCC also donated 41 boxes, 2050 masks to Houston area Healthcare workers in 5 different locations: \*Katy Women's Care (350 masks) "It will be a huge blessing."-Mrs. Crystal. Officer manager \*West Houston Internal Medicine (500 masks) "We will share with 3 other doctors working in the hospital." -Reschell, front desk nurse \*UT Physicians-International District (500 masks) "Team members are very grateful of masks." -Ivey Weng, Community Health Education Specialist \*Katy Internal Medicine Associates (500 masks) "Thank you so much!" \*BestCare Family Clinic in Katy (200 masks)