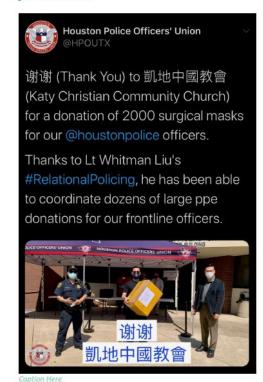

# Masks Donation to Houston Police Office's Union

#### Houston Police Officer's Union

HPOU is one of the largest police unions in the States. It has been providing support for Houston Police Officers since 1945.

It currently serves more than 5000 police officers in the great Houston area.

KCCC was able to donate 2000 face masks to HPOU to help protecting the police officers who are fighting at the frontline to keep the public safe.

"We are in this together, we will be going through this together."

## KCCC Masks Donation

The donation was delivered by KCCC Senior Pastor Tan and received by HPOU president Joe Gamaldi.

On April 22nd and 27th, KCCC also donated 41 boxes, 2050 masks to Houston area Healthcare workers in 5 different locations: \*Katy Women's Care (350 masks) "It will be a huge blessing."-Mrs. Crystal. Officer manager \*West Houston Internal Medicine (500 masks) "We will share with 3 other doctors working in the hospital." -Reschell, front desk nurse \*UT Physicians-International District (500 masks) "Team members are very grateful of masks." -Ivey Weng, Community Health Education Specialist \*Katy Internal Medicine Associates (500 masks) "Thank you so much!" \*BestCare Family Clinic in Katy (200 masks)