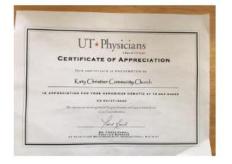

## KCCC Masks Donation

The donation was delivered by KCCC Senior Pastor Tan and received by HPOU president Joe Gamaldi.

On April 22nd and 27th, KCCC also donated 41 boxes, 2050 masks to Houston area Healthcare workers in 5 different locations: \*Katy Women's Care (350 masks) "It will be a huge blessing."-Mrs. Crystal. Officer manager \*West Houston Internal Medicine (500 masks) "We will share with 3 other doctors working in the hospital." -Reschell, front desk nurse \*UT Physicians-International District (500 masks) "Team members are very grateful of masks." -Ivey Weng, Community Health Education Specialist \*Katy Internal Medicine Associates (500 masks) "Thank you so much!" \*BestCare Family Clinic in Katy (200 masks)