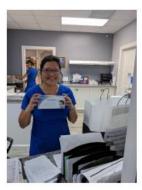

## KCCC Masks Donation

The donation was delivered by KCCC Senior Pastor Tan and received by HPOU president Joe Gamaldi.

On April 22nd and 27th, KCCC also donated 41 boxes, 2050 masks to Houston area Healthcare workers in 5 different locations: \*Katy Women's Care (350 masks) "It will be a huge blessing."-Mrs. Crystal. Officer manager \*West Houston Internal Medicine (500 masks) "We will share with 3 other doctors working in the hospital." -Reschell, front desk nurse \*UT Physicians-International District (500 masks) "Team members are very grateful of masks." -Ivey Weng, Community Health Education Specialist \*Katy Internal Medicine Associates (500 masks) "Thank you so much!" \*BestCare Family Clinic in Katy (200 masks)