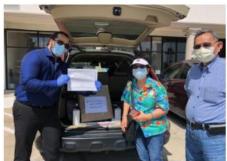

## KCCC Masks Donation

The donation was delivered by KCCC Senior Pastor Tan and received by HPOU president Joe Gamaldi.

On April 22nd and 27th, KCCC also donated 41 boxes, 2050 masks to Houston area Healthcare workers in 5 different locations: \*Katy Women's Care (350 masks) "It will be a huge blessing."-Mrs. Crystal. Officer manager \*West Houston Internal Medicine (500 masks) "We will share with 3 other doctors working in the hospital." -Reschell, front desk nurse \*UT Physicians-International District (500 masks) "Team members are very grateful of masks." -Ivey Weng, Community Health Education Specialist \*Katy Internal Medicine Associates (500 masks) "Thank you so much!" \*BestCare Family Clinic in Katy (200 masks)