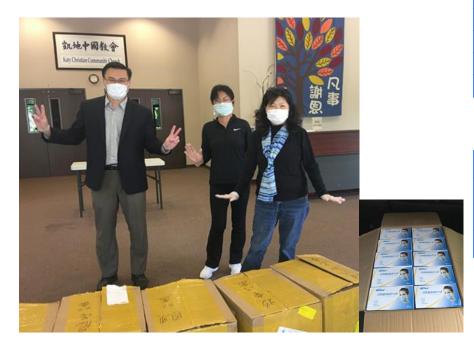

# Masks Donation to Houston Police Office's Union

KCCC was able to donate 2000 face masks to HPOU to help protecting the police officers who are fighting at the frontline to keep the public safe.

"We are in this together, we will be going through this together."