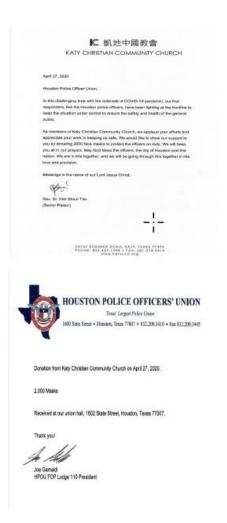

KCCC was able to donate 2000 face masks to HPOU to help protecting the police officers who are fighting at the frontline to keep the public safe.

"We are in this together, we will be going through this together."

--excerpt from the KCCC donation letter

## KCCC Masks Donation

The donation was delivered by KCCC Senior Pastor Tan and received by HPOU president Joe Gamaldi.

On April 22nd and 27th, KCCC also donated 41 boxes, 2050 masks to Houston area Healthcare workers in 5 different locations: \*Katy Women's Care (350 masks) "It will be a huge blessing."-Mrs. Crystal. Officer manager \*West Houston Internal Medicine (500 masks) "We will share with 3 other doctors working in the hospital." -Reschell, front desk nurse \*UT Physicians-International District (500 masks) "Team members are very grateful of masks." -Ivey Weng, Community Health Education Specialist \*Katy Internal Medicine Associates (500 masks) "Thank you so much!" \*BestCare Family Clinic in Katy (200 masks)