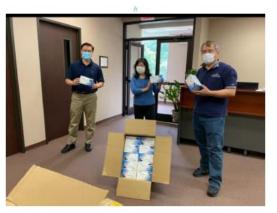

# Masks Donation to Houston Police Office's Union

#### Houston Police Officer's Union

HPOU is one of the largest police unions in the States. It has been providing support for Houston Police Officers since 1945.

It currently serves more than 5000 police officers in the great Houston area.

KCCC was able to donate 2000 face masks to HPOU to help protecting the police officers who are fighting at the frontline to keep the public safe.

"We are in this together, we will be going through this together."

## KCCC Masks Donation

The donation was delivered by KCCC Senior Pastor Tan and received by HPOU president Joe Gamaldi.

On April 22nd and 27th, KCCC also donated 41 boxes, 2050 masks to Houston area Healthcare workers in 5 different locations: \*Katy Women's Care (350 masks) "It will be a huge blessing."-Mrs. Crystal. Officer manager \*West Houston Internal Medicine (500 masks) "We will share with 3 other doctors working in the hospital." -Reschell, front desk nurse \*UT Physicians-International District (500 masks) "Team members are very grateful of masks." -Ivey Weng, Community Health Education Specialist \*Katy Internal Medicine Associates (500 masks) "Thank you so much!" \*BestCare Family Clinic in Katy (200 masks)