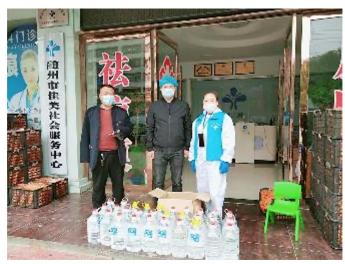

### Medical Alcohol is delivered to Suizhou County, Hubei Province (随州市佳美社会服务中心)