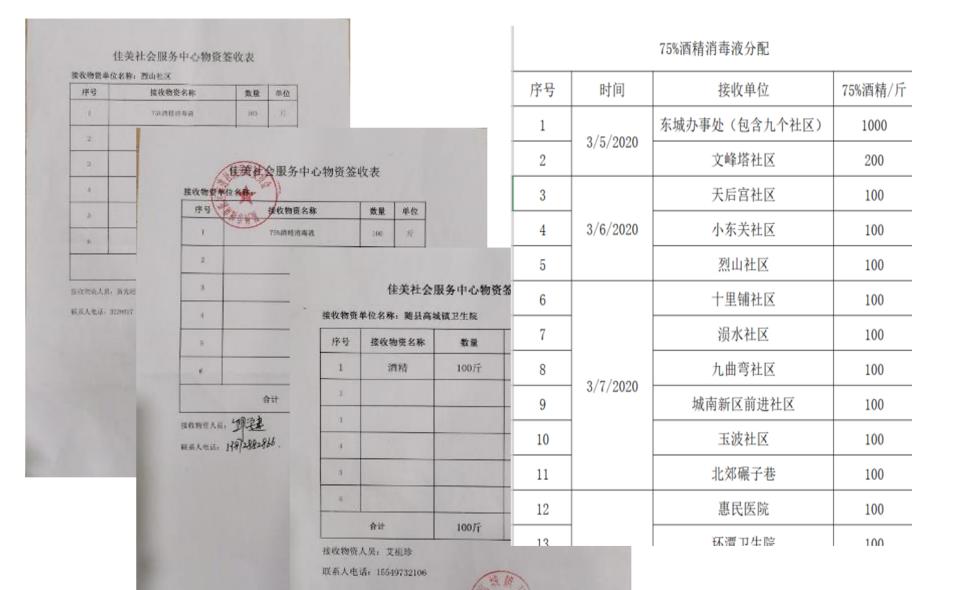

--------------|------|--------|---------|
| 酒精消毒液容量            | 单价   | 数量     | 价格      |
| 500 毫升             | 4. 5 | 2000 瓶 | 9000 元  |
| 2.5升               | 20   | 300 瓶  | 6000 元  |
| 5 升                | 39   | 300 瓶  | 11700 元 |
| 喷雾器                | 1.8  | 1000 支 | 1800 元  |
| 运费                 |      |        | 2300 元  |
| 合计总支出              |      |        | 30800 元 |



#### 二、总收入明细

| 总                       | 收 入                         |
|-------------------------|-----------------------------|
| 美金汇入明细                  | 兑换人民币                       |
| 100美金(汇入日期 2020-02-28)  | 698.01 元(结汇日期 2020-03-01)   |
| 4900美金(汇入日期 2020-03-02) | 34109.88 元(结汇日期 2020-03-02) |
| 结汇人民币总额                 | 34807.89 元人民币               |





### Material receipts and distribution list



### Medical Alcohol is delivered to Suizhou County, Hubei Province (随州市佳美社会服务中心)









# 1<sup>st</sup> Donation partner \_ Beijing Ai-Jia-Bei Church Communication



## 1<sup>st</sup> Donation partner \_ Suizhou County, Pastor Deng Communication