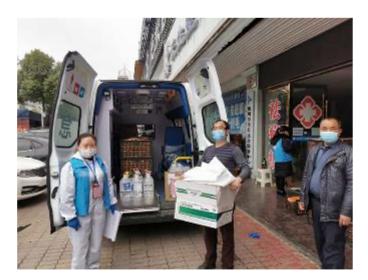

### Medical Alcohol is delivered to Suizhou County, Hubei Province (随州市佳美社会服务中心)